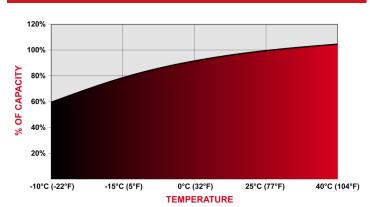

40°C

Capacity Affect by Temperature

(104°F)

105%

(77°F)

100%

(32°F)

89%

-15°C

(5°F)

79%

| Specifications             |                   |         |        |  |  |  |
|----------------------------|-------------------|---------|--------|--|--|--|
| SAIGLOBAL ISO 9001 Quality | Weight            | 18.5 kg | 41 lbs |  |  |  |
|                            | Length            | 10.3 cm | 4.06"  |  |  |  |
|                            | Width             | 20.6 cm | 8.11"  |  |  |  |
|                            | Height Inc. Term. | 38.2 cm | 15.04" |  |  |  |

## Capacity vs. Temperature

Rev.#3 | May 2018