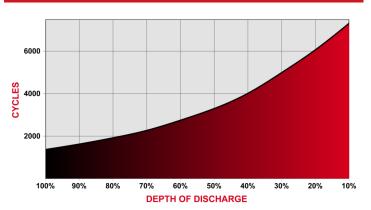

(5°F)

79%

| Specifications             |                   |         |        |  |  |  |
|----------------------------|-------------------|---------|--------|--|--|--|
| SAIGLOBAL ISO 9001 Quality | Weight            | 18.5 kg | 41 lbs |  |  |  |
|                            | Length            | 10.3 cm | 4.06"  |  |  |  |
|                            | Width             | 20.6 cm | 8.11"  |  |  |  |
|                            | Height Inc. Term. | 38.2 cm | 15.04" |  |  |  |

Product measurements & weights are calculated based on sample data. Individual specifications are subject to vary due to the manufacturing process, battery components & electrolyte levels.

| Container | ABS  |
|-----------|------|
| Cover     | ABS  |
| Handles   | None |

## Cycle Life vs. Depth of Discharge



## Capacity vs. Temperature



Rev.#3 | May 2018